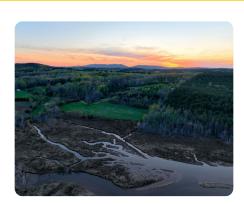

### **PROPERTY SUMMARY**

Located on a picturesque country road right off U.S. Route 29 between Danville & Lynchburg, *Stanley Acres* captures the true essence of Southern Virginia. Split into two parcels that make up 110.54 acres, this historic farm includes over 1,100 feet of road frontage, a main home, cabin, creeks, mature timber, rolling pastures, duck swamp, pond, and more.