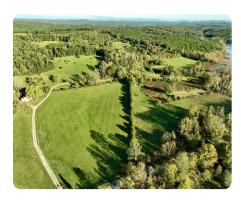

### **PROPERTY SUMMARY**

Located on a picturesque country road right off U.S. Route 29 between Danville & Lynchburg, *Stanley Acres* captures the true essence of Southern Virginia. Split into two parcels that make up 110.54 acres, this historic farm includes over 1,100 feet of road frontage, a main home, cabin, creeks, mature timber, rolling pastures, duck swamp, pond, and more.