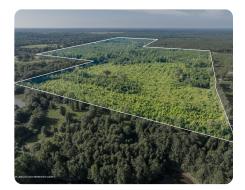

## **Oloh Investment**

160 +/- Acres | Lamar County, MS

ADDRESS

0 A. J. Bond Rd Oloh, MS 39482

## **PROPERTY SUMMARY**

This property is located in a very desirable part of Lamar County in the Sumrall school district and offers the opportunity of several homesites and pleasant topography. Possible pond sites, large adjoining ownerships and a powerline create some interesting potential for enjoying and observing wildlife. Converting this tract to pasture would also be a reasonable use to consider in this area.