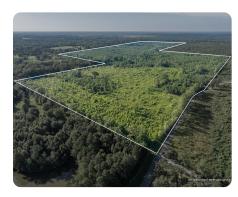

## **Oloh Investment**

160 +/- Acres | Lamar County, MS

ADDRESS

0 A. J. Bond Rd Oloh, MS 39482

## **PROPERTY SUMMARY**

This property is located in a very desirable part of Lamar County in the Sumrall school district and offers the opportunity of several homesites and pleasant topography. Possible pond sites, large adjoining ownerships and a powerline create some interesting potential for enjoying and observing wildlife. Converting this tract to pasture would also be a reasonable use to consider in this area.