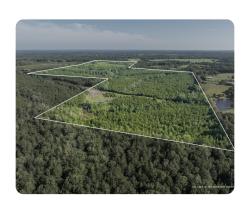

## **Oloh Investment**

160 +/- Acres | Lamar County, MS

ADDRESS

0 A. J. Bond Rd Oloh, MS 39482

## **PROPERTY SUMMARY**

This property is located in a very desirable part of Lamar County in the Sumrall school district and offers the opportunity of several homesites and pleasant topography. Possible pond sites, large adjoining ownerships and a powerline create some interesting potential for enjoying and observing wildlife. Converting this tract to pasture would also be a reasonable use to consider in this area.