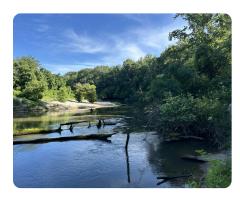

## **PROPERTY SUMMARY**

This Bouie River frontage property has sandbars paved road frontage, timber and hunting for a outdoor recreation package. Old growth hardwoods tower with scattered older pines, yield to the sand bars on the river. Electric power is on the property with a good building site adjacent to Hwy 589. Good deer population provide hunting opportunity. Canoeists say the river becomes navigable at the Hwy 589 bridge. Please contact Mark Anderson at 601-596-2207 for more information.