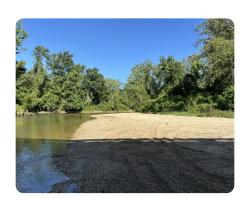

## **PROPERTY SUMMARY**

This Bouie River frontage property has sandbars paved road frontage, timber and hunting for a outdoor recreation package. Old growth hardwoods tower with scattered older pines, yield to the sand bars on the river. Electric power is on the property with a good building site adjacent to Hwy 589. Good deer population provide hunting opportunity. Canoeists say the river becomes navigable at the Hwy 589 bridge. Please contact Mark Anderson at 601-596-2207 for more information.