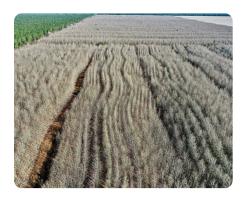

## **PROPERTY SUMMARY**

386 acres of planted oaks is a rare find anywhere! But here sits that rare gem in Craven County, NC just outside of the town of Dover. This is a recreational paradise with the food source potential this tract has along with the thick cover in the heart of the tract! Having plentiful deer, turkeys, and bears gives a hunter multiple species to hunt throughout the year in a secluded area while being just 20 minutes from Kinston or New Bern. For more information on this tract, give Aaron Sutton a call at 252-560-9593.