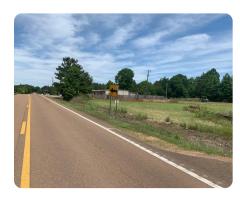

## LOCATION

Going east out of Bruce on Hwy 32 go approximately 3.75 miles from the square. Signs will be on the south side of the highway.

## **PROPERTY SUMMARY**

Open pasture tract in the Skuna River Bottom on good soils with lots of potential to make it what you want it to be. There has previously been cattle grazing on the property. The property has frontage on Hwy 32 East with potential for homesites on the property. Utilities are at the road. 45 minutes from Oxford, 35 minutes to Pontotoc, and 2 hours from Memphis. A portion of the property is located in the floodplain. There is a survey of the property. An old home is located on the property which has zero value.