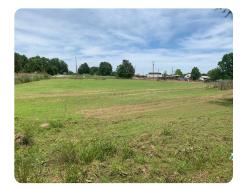

## **PROPERTY SUMMARY**

Open pasture tract in the Skuna River Bottom on good soils with lots of potential to make it what you want it to be. There has previously been cattle grazing on the property. The property has frontage on Hwy 32 East with potential for homesites on the property. Utilities are at the road. 45 minutes from Oxford, 35 minutes to Pontotoc, and 2 hours from Memphis. A portion of the property is located in the floodplain. There is a survey of the property. An old home is located on the property which has zero value.