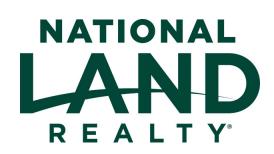

## **PROPERTY SUMMARY**

4.01 +/- acre building lot available on Jerusalem Church Road in Johnston County, NC. This property has been farmland in previous years and recently has been checked for septic suitability. Septic report is available. This lot will need to be served by a well since county water is not available at the road. This is a beautiful lot in rural Johnston County but provides you with easy access to Clayton, Wilson, Goldsboro, and Raleigh. Only 15 minutes from grocery stores like Harris Teeter and Publix. Please call Clif Holloman, ALC at 919-634-5432 for more information or email him at cholloman@nationallandrealty.com.