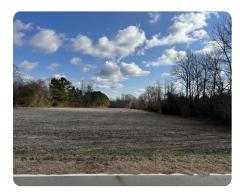

## **PROPERTY SUMMARY**

4.01 +/- acre building lot available on Jerusalem Church Road in Johnston County, NC. This property has been farmland in previous years and recently has been checked for septic suitability. Septic report is available. This lot will need to be served by a well since county water is not available at the road. This is a beautiful lot in rural Johnston County but provides you with easy access to Clayton, Wilson, Goldsboro, and Raleigh. Only 15 minutes from grocery stores like Harris Teeter and Publix. Please call Clif Holloman, ALC at 919-634-5432 for more information or email him at cholloman@nationallandrealty.com.