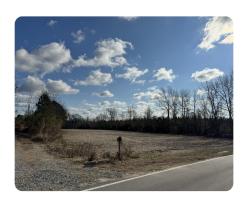

## **PROPERTY SUMMARY**

4.01 +/- acre building lot available on Jerusalem Church Road in Johnston County, NC. This property has been farmland in previous years and recently has been checked for septic suitability. Septic report is available. This lot will need to be served by a well since county water is not available at the road. This is a beautiful lot in rural Johnston County but provides you with easy access to Clayton, Wilson, Goldsboro, and Raleigh. Only 15 minutes from grocery stores like Harris Teeter and Publix. Please call Clif Holloman, ALC at 919-634-5432 for more information or email him at cholloman@nationallandrealty.com.