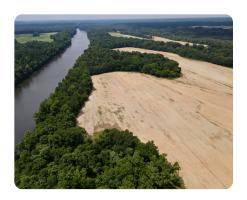

## **PROPERTY SUMMARY**

This riverfront recreational, farm, and hunting investment is extremely unique. With almost a mile of Chattahoochee River frontage, 120+/- acres of tillable farmland, hardwood SMZ's, 60+/- acres of pre-merch plantation, and Bennett Mill Creek bordering the north boundary this property is a very rare find. Hunt deer, turkey, duck, doves, and squirrels all in the large ag fields. Also, this tract is a short drive to local boat ramps to the river and to Lake Eufaula. This tract could also work well for a conservation easement, allowing you to manage it as an investment while also receiving a long-term tax deduction.