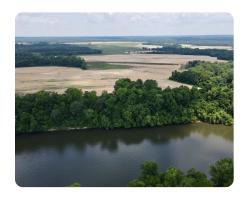

## **PROPERTY SUMMARY**

This riverfront recreational, farm, and hunting investment is extremely unique. With almost a mile of Chattahoochee River frontage, 120+/- acres of tillable farmland, hardwood SMZ's, 60+/- acres of pre-merch plantation, and Bennett Mill Creek bordering the north boundary this property is a very rare find. Hunt deer, turkey, duck, doves, and squirrels all in the large ag fields. Also, this tract is a short drive to local boat ramps to the river and to Lake Eufaula. This tract could also work well for a conservation easement, allowing you to manage it as an investment while also receiving a long-term tax deduction.