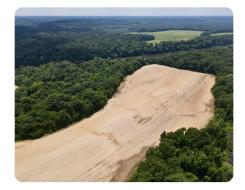

## **PROPERTY SUMMARY**

This riverfront recreational, farm, and hunting investment is extremely unique. With almost a mile of Chattahoochee River frontage, 120+/- acres of tillable farmland, hardwood SMZ's, 60+/- acres of pre-merch plantation, and Bennett Mill Creek bordering the north boundary this property is a very rare find. Hunt deer, turkey, duck, doves, and squirrels all in the large ag fields. Also, this tract is a short drive to local boat ramps to the river and to Lake Eufaula. This tract could also work well for a conservation easement, allowing you to manage it as an investment while also receiving a long-term tax deduction.