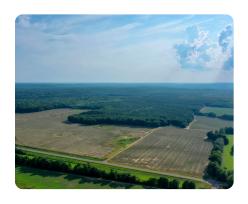

## **PROPERTY SUMMARY**

Rare opportunity to own 382± acres in Choctaw County, MS, offering natural beauty, agricultural potential, and multiple income streams. This diverse property features ~110 acres of 23-year-old CRP pine plantation (income until 2030), ~75 acres of 30-year-old pines, ~100 acres of mature hardwoods, 21 acres of farmland, and an older home needing renovation. Timber has been selectively thinned, adding long-term investment value. Current income from farm rent and CRP payments, with future timber harvest potential. Abundant wildlife provides excellent hunting for deer, turkey, and small game. Conveniently located less than a mile from the Natchez Trace, 5 miles from Eupora, and 35 miles to Starkville. This property offers the perfect blend of seclusion, accessibility, and financial opportunity. Call for more details.