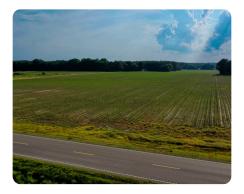

## **PROPERTY SUMMARY**

Rare opportunity to own 382± acres in Choctaw County, MS, offering natural beauty, agricultural potential, and multiple income streams. This diverse property features ~110 acres of 23-year-old CRP pine plantation (income until 2030), ~75 acres of 30-year-old pines, ~100 acres of mature hardwoods, 21 acres of farmland, and an older home needing renovation. Timber has been selectively thinned, adding long-term investment value. Current income from farm rent and CRP payments, with future timber harvest potential. Abundant wildlife provides excellent hunting for deer, turkey, and small game. Conveniently located less than a mile from the Natchez Trace, 5 miles from Eupora, and 35 miles to Starkville. This property offers the perfect blend of seclusion, accessibility, and financial opportunity. Call for more details.