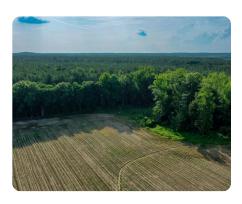

## **PROPERTY SUMMARY**

Rare opportunity to own 382± acres in Choctaw County, MS, offering natural beauty, agricultural potential, and multiple income streams. This diverse property features ~110 acres of 23-year-old CRP pine plantation (income until 2030), ~75 acres of 30-year-old pines, ~100 acres of mature hardwoods, 21 acres of farmland, and an older home needing renovation. Timber has been selectively thinned, adding long-term investment value. Current income from farm rent and CRP payments, with future timber harvest potential. Abundant wildlife provides excellent hunting for deer, turkey, and small game. Conveniently located less than a mile from the Natchez Trace, 5 miles from Eupora, and 35 miles to Starkville. This property offers the perfect blend of seclusion, accessibility, and financial opportunity. Call for more details.