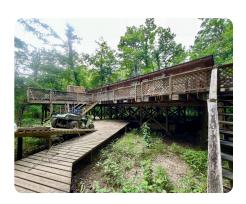

## **PROPERTY SUMMARY**

This 39± acre sportsman's paradise on the Alabama River in north Baldwin County offers unmatched hunting and fishing. Accessible only by boat, this secluded offgrid retreat borders 42,451± acres of Upper Delta Wildlife Management Area (WMA), providing endless outdoor opportunities. The elevated camp overlooks a cypress slough and is surrounded by mature hardwoods. A large deck and boardwalks connect the camp to the generator shed, ATV platform, and boat landing. Enjoy abundant wildlife including deer, turkey, hogs, ducks, and more. Internal trails provide ATV access to food plots and feed stations across the fertile bottomland. A rare chance to own a private getaway with direct access to thousands of acres of public land for hunting and fishing. Shown by appointment only.