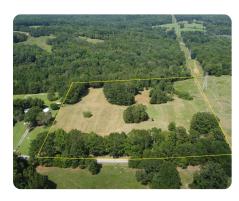

## **PROPERTY SUMMARY**

9.95+/- Acre Cleared Pasture in Pacolet, SC

Discover the perfect blend of tranquility and opportunity with this 9.95+/-acre cleared pasture in the heart of Pacolet, SC. Nestled in a serene and picturesque setting, this property offers a pristine canvas for your rural dreams. Enjoy 9.95+/cleared acres of lush pastureland, ideal for farming, equestrian use, or building your dream home with plenty of room for outdoor activities. Located just outside of the charming town of Pacolet, SC, this property provides a peaceful rural lifestyle while being conveniently close to local amenities and services. Perfect for hobby farms, livestock, gardening, or simply creating your own private haven. The open space allows for endless possibilities. Power, public water, and Charter Internet is available at the road - Septic is needed. Restrictions apply - No mobile homes.

Part of Cherokee County TMS#073-00-001.002