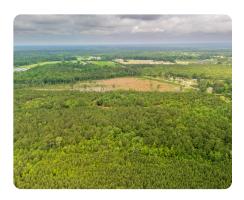

### **PROPERTY SUMMARY**

The Buckhorn Road property offers many possibilities for hunting, recreation, or potential homesite. This 28 +/- acre tract is conveniently located off Buckhorn Road with plenty of road frontage and gated entrance. Existing trail system has recently been mowed using forestry mulcher. Drainage ditches were recently installed to allow for safe passage across ditches. The unique topography and creek along the back of the property make for diverse wildlife. Several locations on the property will make great food plots, shooting lanes, and box stands. This will make a great hunting retreat, recreational tract for ATV riding, camping, or whatever you desire. This tract could also make a great homesite with hunting and recreation in your backyard. Timber is a mix of pine and hardwoods which provide excellent cover for wildlife. Conveniently located 15 minutes from Harrell's and 45 minutes from Wilmington.