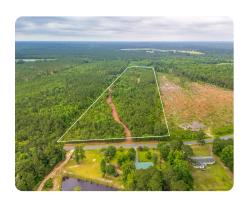

### **PROPERTY SUMMARY**

The Buckhorn Road property offers many possibilities for hunting, recreation, or potential homesite. This 28 +/- acre tract is conveniently located off Buckhorn Road with plenty of road frontage and gated entrance. Existing trail system has recently been mowed using forestry mulcher. Drainage ditches were recently installed to allow for safe passage across ditches. The unique topography and creek along the back of the property make for diverse wildlife. Several locations on the property will make great food plots, shooting lanes, and box stands. This will make a great hunting retreat, recreational tract for ATV riding, camping, or whatever you desire. This tract could also make a great homesite with hunting and recreation in your backyard. Timber is a mix of pine and hardwoods which provide excellent cover for wildlife. Conveniently located 15 minutes from Harrell's and 45 minutes from Wilmington.