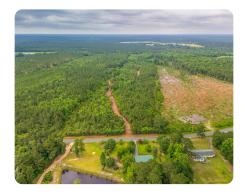

### **PROPERTY SUMMARY**

The Buckhorn Road property offers many possibilities for hunting, recreation, or potential homesite. This 28 +/- acre tract is conveniently located off Buckhorn Road with plenty of road frontage and gated entrance. Existing trail system has recently been mowed using forestry mulcher. Drainage ditches were recently installed to allow for safe passage across ditches. The unique topography and creek along the back of the property make for diverse wildlife. Several locations on the property will make great food plots, shooting lanes, and box stands. This will make a great hunting retreat, recreational tract for ATV riding, camping, or whatever you desire. This tract could also make a great homesite with hunting and recreation in your backyard. Timber is a mix of pine and hardwoods which provide excellent cover for wildlife. Conveniently located 15 minutes from Harrell's and 45 minutes from Wilmington.