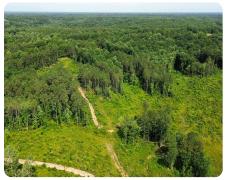

## PROPERTY SUMMARY

Property with multiple possibilities close to Smith Lake & I65. Paved road frontage on two county roads. The property has been used for growing timber & hunting but would make a great commercial tract or residential development.