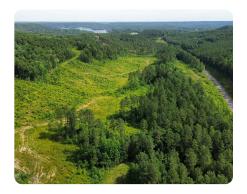

## PROPERTY SUMMARY

Property with multiple possibilities close to Smith Lake & I65. Paved road frontage on two county roads. The property has been used for growing timber & hunting but would make a great commercial tract or residential development.