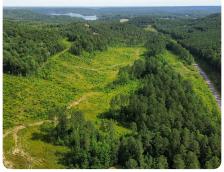

## PROPERTY SUMMARY

Property with multiple possibilities close to Smith Lake & I65. Paved road frontage on two county roads. The property has been used for growing timber & hunting but would make a great commercial tract or residential development.