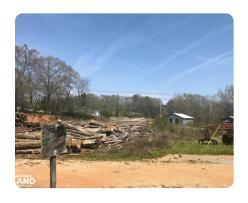

## **PROPERTY SUMMARY**

Commercial property located just off Hwy 16 on Clem Lowell Rd near Carrollton. 20+/- acres with approx. 2000' railroad frontage. Previously used as a wood yard, the opportunities abound with rail access, road frontage, and great location. There is a 360 sq. ft. manufactured office building on site with all utilities available(well, power, gas heater, septic tank). State certified truck scales in front of office building. Development opportunity, commercial business possibility, etc. About 5 miles from downtown Carrollton. Contact Travis Chaffin at 706/302-8198 for more information.