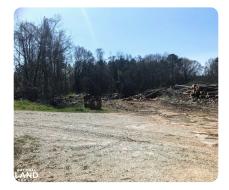

## **PROPERTY SUMMARY**

Commercial property located just off Hwy 16 on Clem Lowell Rd near Carrollton. 20+/- acres with approx. 2000' railroad frontage. Previously used as a wood yard, the opportunities abound with rail access, road frontage, and great location. There is a 360 sq. ft. manufactured office building on site with all utilities available(well, power, gas heater, septic tank). State certified truck scales in front of office building. Development opportunity, commercial business possibility, etc. About 5 miles from downtown Carrollton. Contact Travis Chaffin at 706/302-8198 for more information.