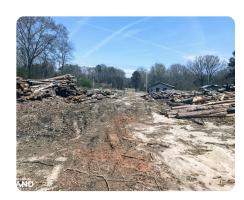

## **PROPERTY SUMMARY**

Commercial property located just off Hwy 16 on Clem Lowell Rd near Carrollton. 20+/- acres with approx. 2000' railroad frontage. Previously used as a wood yard, the opportunities abound with rail access, road frontage, and great location. There is a 360 sq. ft. manufactured office building on site with all utilities available(well, power, gas heater, septic tank). State certified truck scales in front of office building. Development opportunity, commercial business possibility, etc. About 5 miles from downtown Carrollton. Contact Travis Chaffin at 706/302-8198 for more information.