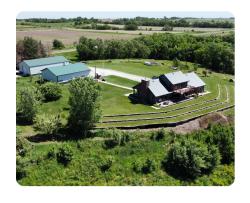

## **PROPERTY SUMMARY**

Discover 80± acres of hunting paradise in Howard County, NE. This rare riverfront property features a 3,600± sq ft 4BR/3.5BA brick home with a metal roof and stunning views of 3/4 mile of Middle Loup River frontage. Enjoy hunting deer, turkey, ducks, and geese, with wildlife food plots and river access for airboats, kayaks, and more. Two ponds with a well-designed water control system offer excellent fishing for bass, crappie, catfish, walleye, and trout. Additional features include a spacious patio, deck, paved driveway access, and two outbuildings — one insulated with a bathroom and laundry. Seller may sell off acreage and is offering the new owner an optional 10-year deer and turkey hunting lease on 430± adjacent acres. Contact agent for details. Don't miss this unique opportunity!