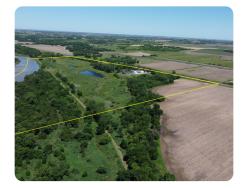

## **PROPERTY SUMMARY**

Discover 80± acres of hunting paradise in Howard County, NE. This rare riverfront property features a 3,600± sq ft 4BR/3.5BA brick home with a metal roof and stunning views of 3/4 mile of Middle Loup River frontage. Enjoy hunting deer, turkey, ducks, and geese, with wildlife food plots and river access for airboats, kayaks, and more. Two ponds with a well-designed water control system offer excellent fishing for bass, crappie, catfish, walleye, and trout. Additional features include a spacious patio, deck, paved driveway access, and two outbuildings — one insulated with a bathroom and laundry. Seller may sell off acreage and is offering the new owner an optional 10-year deer and turkey hunting lease on 430± adjacent acres. Contact agent for details. Don't miss this unique opportunity!