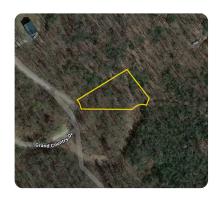

# **Grand Country Estates Lot 35**

0.98 +/- Acres | Cocke County, TN | \$25,000

## ADDRESS

00 Grand Country Dr Cosby, TN 37722

### **PROPERTY SUMMARY**

Discover your dream mountain home site in Grand Country Estates of Cosby, TN. This 0.98-acre wooded lot offers a peaceful retreat just 30 minutes from Gatlinburg's attractions. Ideal for a personal home or investment, with potential for short-term rentals, this property combines tranquility with convenience. Two additional adjoining lots are available. Aerial maps are approximate. Please refer to the survey for the most accurate representation. Call our office for more information.