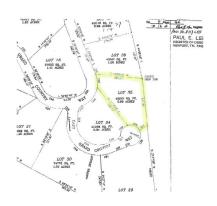

# **Grand Country Estates Lot 35**

0.98 +/- Acres | Cocke County, TN | \$25,000

### **PROPERTY SUMMARY**

Discover your dream mountain home site in Grand Country Estates of Cosby, TN. This 0.98-acre wooded lot offers a peaceful retreat just 30 minutes from Gatlinburg's attractions. Ideal for a personal home or investment, with potential for short-term rentals, this property combines tranquility with convenience. Two additional adjoining lots are available. Aerial maps are approximate. Please refer to the survey for the most accurate representation. Call our office for more information.