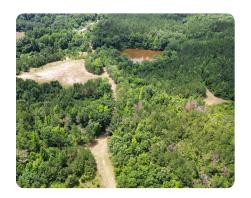

## **PROPERTY SUMMARY**

This tract is set up as a true hunter's paradise with roughly 10 acres in food plots and open land, nearly 150 acres of various stages and types of timber from unthinned pine plantation to mature hardwoods, and a 1.5-acre fish pond. Multiple food plots are scattered throughout the property with a large 2.5-acre dove field that is full of sand and fine gravel just a few yards from the pond. Thinned pines are ideal for the large turkey population and the hardwood stands are loaded with a variety of oaks, persimmons, blackberry, and wild plums that are loaded with fruit. There is an extensive trail system throughout the property making it easy to get anywhere you need to go. There is water and power available at the end of the paved road so running utilities to a future camp would be fairly straightforward. The property has been managed for wildlife as the pictures show, it's paying off. Call today to schedule a tour of this hunter's haven!