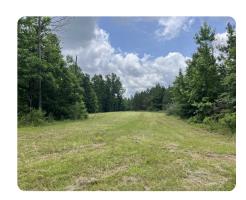

## **PROPERTY SUMMARY**

This tract is set up as a true hunter's paradise with roughly 10 acres in food plots and open land, nearly 150 acres of various stages and types of timber from unthinned pine plantation to mature hardwoods, and a 1.5-acre fish pond. Multiple food plots are scattered throughout the property with a large 2.5-acre dove field that is full of sand and fine gravel just a few yards from the pond. Thinned pines are ideal for the large turkey population and the hardwood stands are loaded with a variety of oaks, persimmons, blackberry, and wild plums that are loaded with fruit. There is an extensive trail system throughout the property making it easy to get anywhere you need to go. There is water and power available at the end of the paved road so running utilities to a future camp would be fairly straightforward. The property has been managed for wildlife as the pictures show, it's paying off. Call today to schedule a tour of this hunter's haven!