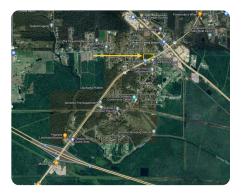

## Commercial Property with Road Frontage Lot Z-3

4 +/- Acres | Ascension Parish, LA | \$1,200,000

ADDRESS 0 HWY 22 Sorrento, LA 70778

## LOCATION

I-10 take Exit 182, and go left on HWY 22 towards Airline HWY. Property on left.

## **PROPERTY SUMMARY**

Property located in the community of Sorrento, Louisiana, suitable for Commercial. Road frontage on three sides, with over 500 ft of road frontage on HWY 22. Easy access to Airline Hwy and I-10.