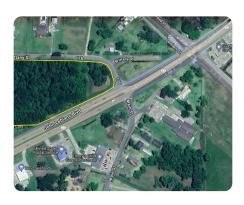

## Commercial Property with Road Frontage Lot Z-3

4 +/- Acres | Ascension Parish, LA | \$1,200,000

ADDRESS 0 HWY 22 Sorrento, LA 70778

## LOCATION

I-10 take Exit 182, and go left on HWY 22 towards Airline HWY. Property on left.

## **PROPERTY SUMMARY**

Property located in the community of Sorrento, Louisiana, suitable for Commercial. Road frontage on three sides, with over 500 ft of road frontage on HWY 22. Easy access to Airline Hwy and I-10.