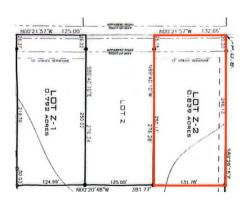

# Vacant Lot Z-2

0.84 +/- Acres | Ascension Parish, LA | \$85,000

# **PROPERTY SUMMARY**

Corner lot, suitable for a new construction home, located in the community of Sorrento, Louisiana. Near local amenities, yet offering a sense of remote privacy. Near public boat launch! Easy access to Airline Hwy and the interstate make commuting a breeze.