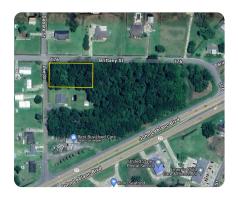

### **ADDRESS**

0 Lee St. Sorrento, LA 70778

## LOCATION

I-10 take Exit 182, and go Left on HWY 22 towards Airline HWY. Turn Left on Lee St. Property on Right.

# **PROPERTY SUMMARY**

Corner lot, suitable for a new construction home, located in the community of Sorrento, Louisiana. Near local amenities, yet offering a sense of remote privacy. Near public boat launch! Easy access to Airline Hwy and the interstate make commuting a breeze.