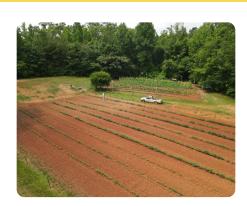

## **PROPERTY SUMMARY**

This 9 ac Residential Recreational tract would make the perfect estate size mini farm. The mostly flat wooded and cleared tract sits in the middle of 4 larger well-established, well-maintained, country estates. The tract has hundreds of feet of road frontage on Co Rd 70. There is an approximately 2.5ac clearing currently being used as a beautiful vegetable garden surrounded by thick white and red oaks and a good natural mix of other hardwoods and scattered pines. The neighbors say the area is known for deer and turkey. The electric fence and unique scarecrows are keeping them out of the garden. There are multiple homesites close to the road or in the clearing, power is already on site, and city water is at the road. This tract is centrally located just South of Sylacauga between Clanton and Alexander City. Less than 1 hour from Birmingham, Montgomery, Auburn, Lake Martin, and the Coosa Wildlife Management Area. The location is quiet and private but just minutes to US-280 and everything you could ever need. The