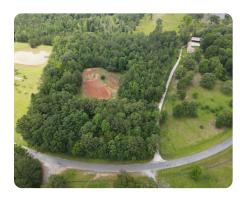

## **PROPERTY SUMMARY**

This 9 ac Residential Recreational tract would make the perfect estate size mini farm. The mostly flat wooded and cleared tract sits in the middle of 4 larger well-established, well-maintained, country estates. The tract has hundreds of feet of road frontage on Co Rd 70. There is an approximately 2.5ac clearing currently being used as a beautiful vegetable garden surrounded by thick white and red oaks and a good natural mix of other hardwoods and scattered pines. The neighbors say the area is known for deer and turkey. The electric fence and unique scarecrows are keeping them out of the garden. There are multiple homesites close to the road or in the clearing, power is already on site, and city water is at the road. This tract is centrally located just South of Sylacauga between Clanton and Alexander City. Less than 1 hour from Birmingham, Montgomery, Auburn, Lake Martin, and the Coosa Wildlife Management Area. The location is quiet and private but just minutes to US-280 and everything you could ever need. The