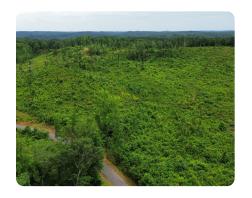

## **PROPERTY SUMMARY**

This tract is made up of approximately 38 flat to gently sloped acres that were clear cut 3 to 4 years ago with about 4 acres of large, mature hardwoods on rocky and steep sloped SMZ. The property would make an excellent site to build one or multiple homes with water and power available along the paved county road. The road divides the property, making future subdivision very easy. The natural regeneration is made up of a diverse mix of oaks, poplar, sweetgum, and some pine that will eventually grow into a nice mixed stand but could still be easily cleared for pasture or pine plantation. The property is convenient to Carbon Hill, Berry, Oakman, and Jasper. Birmingham and Tuscaloosa are only an hour away. If you are looking for a rural homesite, recreational, or investment property, call us today to schedule a showing.