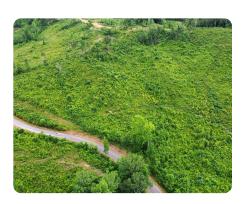

## **PROPERTY SUMMARY**

This tract is made up of approximately 38 flat to gently sloped acres that were clear cut 3 to 4 years ago with about 4 acres of large, mature hardwoods on rocky and steep sloped SMZ. The property would make an excellent site to build one or multiple homes with water and power available along the paved county road. The road divides the property, making future subdivision very easy. The natural regeneration is made up of a diverse mix of oaks, poplar, sweetgum, and some pine that will eventually grow into a nice mixed stand but could still be easily cleared for pasture or pine plantation. The property is convenient to Carbon Hill, Berry, Oakman, and Jasper. Birmingham and Tuscaloosa are only an hour away. If you are looking for a rural homesite, recreational, or investment property, call us today to schedule a showing.