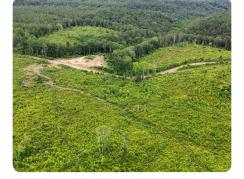

## **PROPERTY SUMMARY**

This tract is made up of approximately 38 flat to gently sloped acres that were clear cut 3 to 4 years ago with about 4 acres of large, mature hardwoods on rocky and steep sloped SMZ. The property would make an excellent site to build one or multiple homes with water and power available along the paved county road. The road divides the property, making future subdivision very easy. The natural regeneration is made up of a diverse mix of oaks, poplar, sweetgum, and some pine that will eventually grow into a nice mixed stand but could still be easily cleared for pasture or pine plantation. The property is convenient to Carbon Hill, Berry, Oakman, and Jasper. Birmingham and Tuscaloosa are only an hour away. If you are looking for a rural homesite, recreational, or investment property, call us today to schedule a showing.