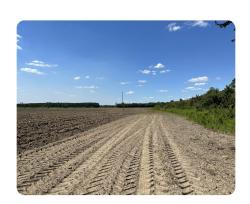

## **PROPERTY SUMMARY**

Ideal farm and investment opportunity. Located next to Interstate 95 between Lumberton and St. Pauls. Just 30 miles to Fort Liberty and 23 miles to Fayetteville.

Norfolk loamy soils makes this ideal for crop production or building.