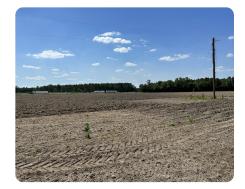

## **PROPERTY SUMMARY**

Ideal farm and investment opportunity. Located next to Interstate 95 between Lumberton and St. Pauls. Just 30 miles to Fort Liberty and 23 miles to Fayetteville.

Norfolk loamy soils makes this ideal for crop production or building.