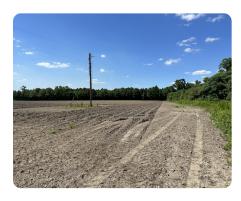

## **PROPERTY SUMMARY**

Ideal farm and investment opportunity. Located next to Interstate 95 between Lumberton and St. Pauls. Just 30 miles to Fort Liberty and 23 miles to Fayetteville.

Norfolk loamy soils makes this ideal for crop production or building.