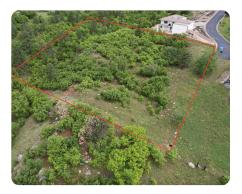

## **PROPERTY SUMMARY**

This 1.5 acre has breathtaking views of the Cheyenne Mountains to the west and a view of the Curr Reservoir in front of Colorado Springs to the east. There is a creek through the south of the property. The lot is secluded and private yet close to golf courses, hiking, the Broadmoor Resort, and Colorado Springs. Call today to learn more!