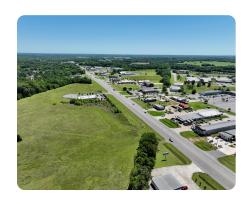

### **PROPERTY SUMMARY**

NOW AVAILABLE! Prime commercial property featuring US Highway 80 West frontage! Up to 27 acres available; seller will subdivide to suit. 630+/- feet of US HWY 80W frontage. Flat topography with excellent visibility. Centrally located across from Walmart and in between Sweet Water Bank, Tractor Supply, and Dollar Tree.