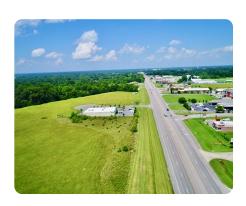

### **PROPERTY SUMMARY**

NOW AVAILABLE! Prime commercial property featuring US Highway 80 West frontage! Up to 27 acres available; seller will subdivide to suit. 630+/- feet of US HWY 80W frontage. Flat topography with excellent visibility. Centrally located across from Walmart and in between Sweet Water Bank, Tractor Supply, and Dollar Tree.