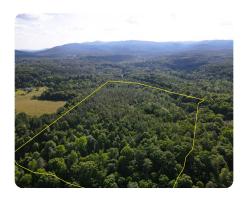

## **PROPERTY SUMMARY**

Come see this gorgeous tract just under 27 acres that lays just below the South Mountains. The property consists of two parcels: 47384 & 28473. The property has 250+/- of frontage on Jacob Fork Creek at the back / NE corner. There are many options for this property: Hunting, recreation, private estate, get away spot, or subdivide. County water is available. The property is very convenient to South Mountains State Park and South Mountains Game Lands. It is currently enrolled in the PUV timber program which means very low/ deferred property tax. If buyer removes the property from PUV, the buyer will be responsible for 3 years of roll back taxes and interest (a minimum of 20 acres has to stay enrolled to qualify for PUV).