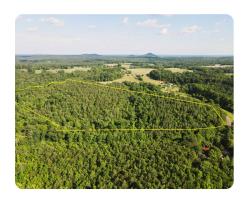

## **PROPERTY SUMMARY**

Come see this gorgeous tract just under 27 acres that lays just below the South Mountains. The property consists of two parcels: 47384 & 28473. The property has 250+/- of frontage on Jacob Fork Creek at the back / NE corner. There are many options for this property: Hunting, recreation, private estate, get away spot, or subdivide. County water is available. The property is very convenient to South Mountains State Park and South Mountains Game Lands. It is currently enrolled in the PUV timber program which means very low/ deferred property tax. If buyer removes the property from PUV, the buyer will be responsible for 3 years of roll back taxes and interest (a minimum of 20 acres has to stay enrolled to qualify for PUV).