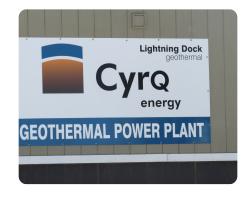

## **PROPERTY SUMMARY**

YES, THERE IS VERY HOT WATER UNDER THIS GROUND! This Deeded Property has Enormous Green Energy Potential. Total of 1,129 Deeded Acres with mineral patents on 240 ac and water rights on 228 acres. Property in center of Known Geothermal Resource Area (Lightning Dock). (Please look at our photos.) 240-acre mineral patent affords total use of known Geothermal resources. Owner might sell off pieces of property-could sell off good farm land. Or sell off the following lease—This property also includes upwards of 1,816 acres of State and BLM grazing leases. Run a few cows, horses, or goats! Could be a great place for a stockyard. Raise 20 to 300 cows by using a new indoor Fodder Growing System technology. Call me on this. Located just south of I-10 about 10 miles, off CR 338, between Lordsburg and the AZ Border. Interested parties place call me for more info. 602-502-1580 or email me at jconger@nationalland.com 32.15613, -108.85048