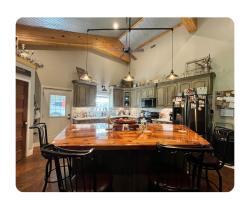

## **PROPERTY SUMMARY**

This incredibly well-conceived, recently constructed barndominium, located in southwestern Neshoba County features a 1,920 square foot quality built, 3 bedroom/2 bath home with large kitchen, custom cabinets, stained concrete floors, excellent storage, approximately 1,200 combined square feet of front and rear porches, a fenced area in the backyard for your furbabies, raised beds, large detached garage, well-planned shop, landscaping, blueberries and much, much more!