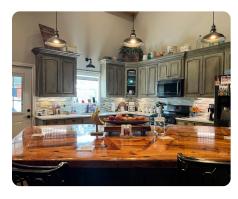

## **PROPERTY SUMMARY**

This incredibly well-conceived, recently constructed barndominium, located in southwestern Neshoba County features a 1,920 square foot quality built, 3 bedroom/2 bath home with large kitchen, custom cabinets, stained concrete floors, excellent storage, approximately 1,200 combined square feet of front and rear porches, a fenced area in the backyard for your furbabies, raised beds, large detached garage, well-planned shop, landscaping, blueberries and much, much more!