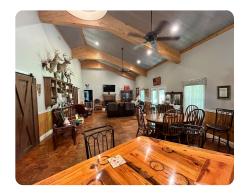

## **PROPERTY SUMMARY**

This incredibly well-conceived, recently constructed barndominium, located in southwestern Neshoba County features a 1,920 square foot quality built, 3 bedroom/2 bath home with large kitchen, custom cabinets, stained concrete floors, excellent storage, approximately 1,200 combined square feet of front and rear porches, a fenced area in the backyard for your furbabies, raised beds, large detached garage, well-planned shop, landscaping, blueberries and much, much more!