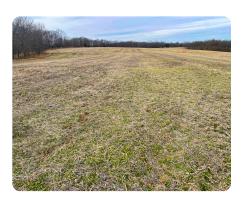

## **PROPERTY SUMMARY**

47 +/- Acres just 3 miles from I-70 and J Hwy in Saline County, MO.

With so much to offer, this 47-acre +/- tract is located on a dead-end road and is a (40%) pasture (60%) woods mix. Pasture had been row crop in recent past.

There is a 50X50 leveled pad, drilled water well, and electricity on the property.

If you are an ATV person, there are ample opportunities for some really fun trails.

Here are a few OPTIONS for this versatile piece of ground: \*Livestock, \* Row Crop, \* Camping getaway for some good hunting and/or off-road fun, \* Beautiful building site with room to run.