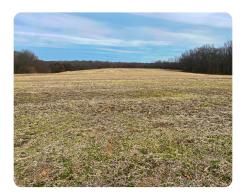

## **PROPERTY SUMMARY**

47 +/- Acres just 3 miles from I-70 and J Hwy in Saline County, MO.

With so much to offer, this 47-acre +/- tract is located on a dead-end road and is a (40%) pasture (60%) woods mix. Pasture had been row crop in recent past.

There is a 50X50 leveled pad, drilled water well, and electricity on the property.

If you are an ATV person, there are ample opportunities for some really fun trails.

Here are a few OPTIONS for this versatile piece of ground: \*Livestock, \* Row Crop, \* Camping getaway for some good hunting and/or off-road fun, \* Beautiful building site with room to run.