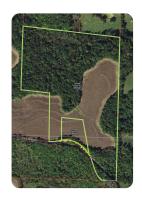

## 47 acres +/- just 3 miles from I-70

47 +/- Acres | Saline County, MO

## **PROPERTY SUMMARY**

47 +/- Acres just 3 miles from I-70 and J Hwy in Saline County, MO.

With so much to offer, this 47-acre +/- tract is located on a dead-end road and is a (40%) pasture (60%) woods mix. Pasture had been row crop in recent past.

There is a 50X50 leveled pad, drilled water well, and electricity on the property.

If you are an ATV person, there are ample opportunities for some really fun trails.

Here are a few OPTIONS for this versatile piece of ground: \*Livestock, \* Row Crop, \* Camping getaway for some good hunting and/or off-road fun, \* Beautiful building site with room to run.