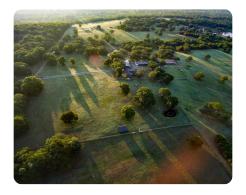

## **PROPERTY SUMMARY**

Welcome to the  $80\pm$  acre Heritage Ranch in Creek County, OK — a private, scenic homestead and recreational retreat. The beautifully renovated  $2,400\pm$  sq ft 3BR/2BA home offers modern comforts, a covered deck with valley views, hot tub, and fire pit. Additional features include a guest cabin, multi-stall carport, horse stalls, greenhouse, chicken coop, storm shelter, and workshop with 1-ton hoist. Ideal for livestock, the ranch includes lighted cow/calf working chutes, hay shed, bullpens, paddocks, and metal fencing alleys for easy cattle handling. Well-maintained pastures support grazing, while six ponds — two stocked with catfish, bass, and brim — offer fishing. Excellent hunting with whitetail habitat, mature timber, and an onsite shooting house. Conveniently located near OKC, Tulsa, Shawnee, and Stroud. Don't miss this rare opportunity to own a versatile ranch with endless recreational and agricultural potential.