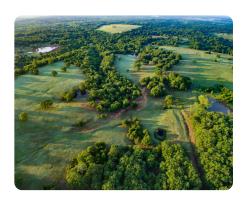

## **PROPERTY SUMMARY**

Welcome to the  $80\pm$  acre Heritage Ranch in Creek County, OK — a private, scenic homestead and recreational retreat. The beautifully renovated  $2,400\pm$  sq ft 3BR/2BA home offers modern comforts, a covered deck with valley views, hot tub, and fire pit. Additional features include a guest cabin, multi-stall carport, horse stalls, greenhouse, chicken coop, storm shelter, and workshop with 1-ton hoist. Ideal for livestock, the ranch includes lighted cow/calf working chutes, hay shed, bullpens, paddocks, and metal fencing alleys for easy cattle handling. Well-maintained pastures support grazing, while six ponds — two stocked with catfish, bass, and brim — offer fishing. Excellent hunting with whitetail habitat, mature timber, and an onsite shooting house. Conveniently located near OKC, Tulsa, Shawnee, and Stroud. Don't miss this rare opportunity to own a versatile ranch with endless recreational and agricultural potential.