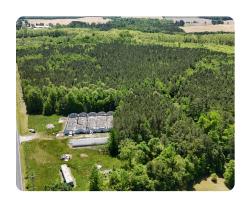

## **PROPERTY SUMMARY**

Located only minutes from the town of Suffolk, Virginia. This property offers a wide array of opportunities. Beautiful forest covers much of the land. With the majority of the property being merchantable timber. Whether you are looking for a recreational tract, hunting, or an investment. This is the property for you. The property also has 2+/- acres of open land, with highly visible road frontage. Metal buildings and greenhouses are in place as well. This property has potential for many different recreational and investment uses. The property was once a nursery, and would be perfect for anyone looking to expand a small outdoor business as well.