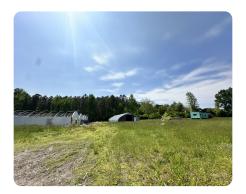

## **PROPERTY SUMMARY**

Located only minutes from the town of Suffolk, Virginia. This property offers a wide array of opportunities. Beautiful forest covers much of the land. With the majority of the property being merchantable timber. Whether you are looking for a recreational tract, hunting, or an investment. This is the property for you. The property also has 2+/- acres of open land, with highly visible road frontage. Metal buildings and greenhouses are in place as well. This property has potential for many different recreational and investment uses. The property was once a nursery, and would be perfect for anyone looking to expand a small outdoor business as well.