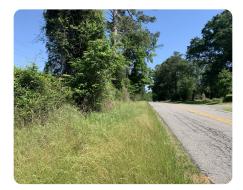

## LOCATION

From the intersection of Hwy 549 and Hwy 348, turn north on 549. Property will be on the left, west, app 2.5 miles at a logging road.

## **PROPERTY SUMMARY**

Come to the wilds of Union Parish, LA to hunt deer and turkey. Property is made up of 47 acres of once-thinned pine, ready to be thinned a second time in a few years. The rest is in pine plantation app. 8 years old. There is a nice hardwood bottom with creek running through it for squirrel hunting. Very good access on Hwy 549. Property has been leased to a hunting club for years but lease could be canceled as it is year-to-year.