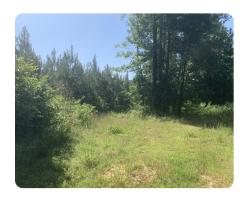

## **PROPERTY SUMMARY**

Come to the wilds of Union Parish, LA to hunt deer and turkey. Property is made up of 47 acres of once-thinned pine, ready to be thinned a second time in a few years. The rest is in pine plantation app. 8 years old. There is a nice hardwood bottom with creek running through it for squirrel hunting. Very good access on Hwy 549. Property has been leased to a hunting club for years but lease could be canceled as it is year-to-year.