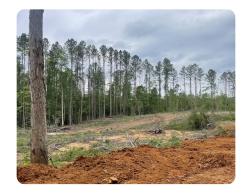

## **PROPERTY SUMMARY**

Discover these 311 acres nestled within the heart of Attala County, offering an opportunity for the discerning investor or outdoor enthusiast. The possibilities are endless for development opportunities. You'll have a clean landscape to develop as you wish. It's perfect for replanting for future income potential, in addition to great hunting opportunities, a home or cabin site, to convert for pasture, etc. There is a great internal road system created by the recent timber harvest to traverse this large property. It's located in a quiet community with frontage on Ferguson Rd, McCool MS. The topography here is rolling hills, and could possibly have a great lake site. Whether you seek a refuge from the bustle of modern life, a lucrative investment opportunity, or just a place to gather with family for recreational/hunting purposes, these 311 acres of quiet country await your vision.