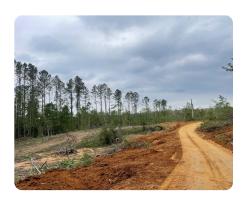

## **PROPERTY SUMMARY**

Discover these 311 acres nestled within the heart of Attala County, offering an opportunity for the discerning investor or outdoor enthusiast. The possibilities are endless for development opportunities. You'll have a clean landscape to develop as you wish. It's perfect for replanting for future income potential, in addition to great hunting opportunities, a home or cabin site, to convert for pasture, etc. There is a great internal road system created by the recent timber harvest to traverse this large property. It's located in a quiet community with frontage on Ferguson Rd, McCool MS. The topography here is rolling hills, and could possibly have a great lake site. Whether you seek a refuge from the bustle of modern life, a lucrative investment opportunity, or just a place to gather with family for recreational/hunting purposes, these 311 acres of quiet country await your vision.