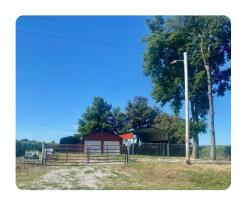

## **PROPERTY SUMMARY**

This .31-acre property located northwest of Rushville is a Hunter's Hideaway or the perfect income potential for camper rental. City water, septic, and underground updated electrical service have been installed. A large 20 W x 45 L x 12 H car/camper port is the perfect spot to pull in your camper so that it is out of the elements with full camper hookups - 50 amp electric, water, and sewer.

There is also a metal building 24~W~x~25~L~x~9~H with a concrete floor that is fully insulated and ready to be finished. 100 amp electric service, water heater have been installed along with water & dryer hookups! This could easily be a place to stay while hunting or fishing in the area.

An additional 12 W x 25 L x 8 H carport is on the property that could be used for ATV, boat, or car storage.

The location is already fenced with a locking gate and security light installed.

nationalland.com/listing/schuyler-county-hunters-getaway