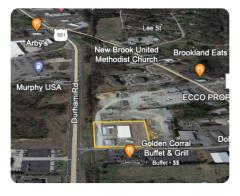

#### **ADDRESS**

25 Weeks Dr Roxboro, NC 27573

#### LOCATION

From Durham head northwest onl-85 S.Take exit 176forUS-501 N/Duke St toward Gregson St/Northgate.Use the right 2 lanes to turn right onto US-501 N/N Duke St. in 26 miles turn right onto Weeks Drive.