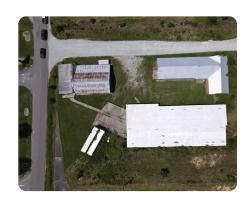

## **PROPERTY SUMMARY**

Introducing an exceptional redevelopment opportunity in Roxboro, NC! This prime corner commercial lot spans 1.7 +/- acres with highway business zoning, offering unparalleled access and visibility along US 501. Located just a 30-minute drive from Durham, this property is strategically positioned at the heart of the area's major retailers.

Featuring three buildings totaling approximately 22,000 SF, formerly used for broom and mop manufacturing, this property holds immense potential for redevelopment. Whether for highway business ventures or self-storage facilities, its strategic location and versatile space make it an ideal investment opportunity.