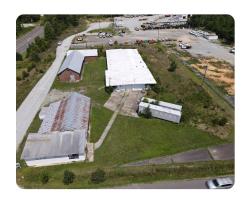

## **PROPERTY SUMMARY**

Introducing an exceptional redevelopment opportunity in Roxboro, NC! This prime corner commercial lot spans 1.7 +/- acres with highway business zoning, offering unparalleled access and visibility along US 501. Located just a 30-minute drive from Durham, this property is strategically positioned at the heart of the area's major retailers.

Featuring three buildings totaling approximately 22,000 SF, formerly used for broom and mop manufacturing, this property holds immense potential for redevelopment. Whether for highway business ventures or self-storage facilities, its strategic location and versatile space make it an ideal investment opportunity.