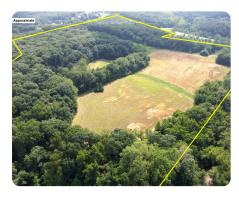

#### **PROPERTY SUMMARY**

Unique acreage along HWY Z in Wentzville, MO. This 48.61 +/- acre farm is accessible via Old HWY Z and/or Cedar Lane just 4 miles south of HWY 70. This land presents a variety of potential use options: Mid-term investment for future development, rural homesite/estate, farming/recreation, or a fantastic 1031 exchange option. The land is currently producing about 10 tillable acres being paid on cash rent. The Little Dardenne Creek runs along the property's northern boundary. Two entrances can be found- one along HWY Z and one along Cedar Lane. Public water is available along HWY Z. The property is currently zoned AG, but lies directly in the St. Charles County development path.