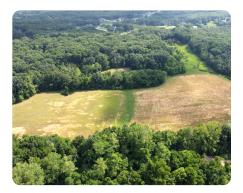

#### **PROPERTY SUMMARY**

Unique acreage along HWY Z in Wentzville, MO. This 48.61 +/- acre farm is accessible via Old HWY Z and/or Cedar Lane just 4 miles south of HWY 70. This land presents a variety of potential use options: Mid-term investment for future development, rural homesite/estate, farming/recreation, or a fantastic 1031 exchange option. The land is currently producing about 10 tillable acres being paid on cash rent. The Little Dardenne Creek runs along the property's northern boundary. Two entrances can be found- one along HWY Z and one along Cedar Lane. Public water is available along HWY Z. The property is currently zoned AG, but lies directly in the St. Charles County development path.