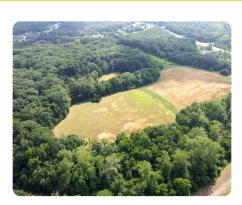

#### **PROPERTY SUMMARY**

Unique acreage along HWY Z in Wentzville, MO. This 48.61 +/- acre farm is accessible via Old HWY Z and/or Cedar Lane just 4 miles south of HWY 70. This land presents a variety of potential use options: Mid-term investment for future development, rural homesite/estate, farming/recreation, or a fantastic 1031 exchange option. The land is currently producing about 10 tillable acres being paid on cash rent. The Little Dardenne Creek runs along the property's northern boundary. Two entrances can be found- one along HWY Z and one along Cedar Lane. Public water is available along HWY Z. The property is currently zoned AG, but lies directly in the St. Charles County development path.