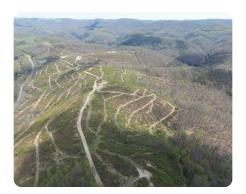

## **PROPERTY SUMMARY**

Located within the beautiful mountain development, "Snowy Peaks at Winterburg" in Tera Alta, WV. This amazing 4.9-acre lot is rectangular shaped on the west side of an established county road. This lot is longer than wide, being appx 146 feet wide and 1,102 feet deep. The positioning of this lot would give the builder the option for a beautiful house or cabin with the most amazing mountain sunrises and sunsets in the entire development. The lot is gradually sloping down to the west from the main access, allowing for a beautifully designed home with stunning year-round views. This would be ideal for building a weekend getaway, Airbnb, or forever home. This lot also has the option for the buyer to expand their acreage by possibly purchasing additional lots. This lot is surveyed and ready to build!