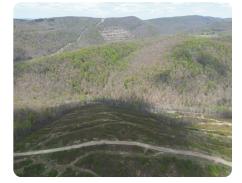

## **PROPERTY SUMMARY**

Located within the beautiful mountain development, "Snowy Peaks at Winterburg" in Tera Alta, WV. This amazing 4.9-acre lot is rectangular shaped on the west side of an established county road. This lot is longer than wide, being appx 146 feet wide and 1,102 feet deep. The positioning of this lot would give the builder the option for a beautiful house or cabin with the most amazing mountain sunrises and sunsets in the entire development. The lot is gradually sloping down to the west from the main access, allowing for a beautifully designed home with stunning year-round views. This would be ideal for building a weekend getaway, Airbnb, or forever home. This lot also has the option for the buyer to expand their acreage by possibly purchasing additional lots. This lot is surveyed and ready to build!