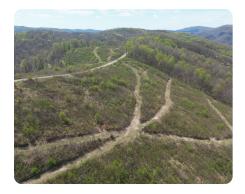

## **PROPERTY SUMMARY**

Located within the beautiful mountain development, "Snowy Peaks at Winterburg" in Tera Alta, WV. This amazing 4.9-acre lot is rectangular shaped on the west side of an established county road. This lot is longer than wide, being appx 146 feet wide and 1,102 feet deep. The positioning of this lot would give the builder the option for a beautiful house or cabin with the most amazing mountain sunrises and sunsets in the entire development. The lot is gradually sloping down to the west from the main access, allowing for a beautifully designed home with stunning year-round views. This would be ideal for building a weekend getaway, Airbnb, or forever home. This lot also has the option for the buyer to expand their acreage by possibly purchasing additional lots. This lot is surveyed and ready to build!