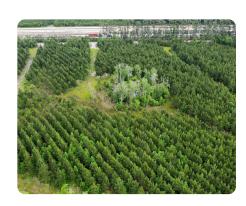

## Lot 3 Rudd Road Homesite

4 +/- Acres | Berkeley County, SC

## **PROPERTY SUMMARY**

Lot 3 is a beautiful proposed 4 +/- Acre lot located on Rudd Road in Ridgeville, just minutes from the Volvo Plant and the Walmart Distribution Center and in the Cane Bay school district. This property is a blank canvas for your dream home with 2 ponds. Located near I-26 making it a quick drive to all the attractions of Summerville and a 45-minute drive to historical Charleston. Property is a proposed lot to be surveyed out of a larger 10.5 +/- acre lot. Additional acreage available.