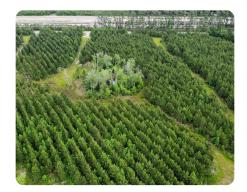

## Lot 3 Rudd Road Homesite

4 +/- Acres | Berkeley County, SC

## **PROPERTY SUMMARY**

Lot 3 is a beautiful proposed 4 +/- Acre lot located on Rudd Road in Ridgeville, just minutes from the Volvo Plant and the Walmart Distribution Center and in the Cane Bay school district. This property is a blank canvas for your dream home with 2 ponds. Located near I-26 making it a quick drive to all the attractions of Summerville and a 45-minute drive to historical Charleston. Property is a proposed lot to be surveyed out of a larger 10.5 +/- acre lot. Additional acreage available.