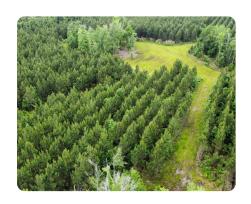

## Lot 3 Rudd Road Homesite

4 +/- Acres | Berkeley County, SC

## **PROPERTY SUMMARY**

Lot 3 is a beautiful proposed 4 +/- Acre lot located on Rudd Road in Ridgeville, just minutes from the Volvo Plant and the Walmart Distribution Center and in the Cane Bay school district. This property is a blank canvas for your dream home with 2 ponds. Located near I-26 making it a quick drive to all the attractions of Summerville and a 45-minute drive to historical Charleston. Property is a proposed lot to be surveyed out of a larger 10.5 +/- acre lot. Additional acreage available.