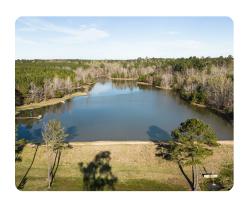

## **PROPERTY SUMMARY**

This beautiful property is unique and exceptional in today's market. There's more included than you would expect. If a 4 bed/4 bath home, a cabin, a 6-acre lake, another 1-acre lake, 3 ponds, a workshop, storage sheds, good access trails, wildlife, and natural beauty were not enough, 2 ATVs, a tractor, mower, several boats, trailers, other equipment, and furnishings are also included. Years of work and care are evident. The forested area includes planted loblolly pine, several smal groves of planted longleaf pine, mature natural pine, native hardwoods, and wild azaleas planted around the lake. Open areas and trails are well-maintained. Deer and turkey signs are evident. With roughly 4,400 ft. of paved frontage and quick access to US Hwy 82, the property is in a prime location, only 18 miles from the Hwy 82/25 intersection in Starkville, and just minutes from MS State University to the east and the Natchez Trace Parkway to the west. Call for your private showing by appointment only.