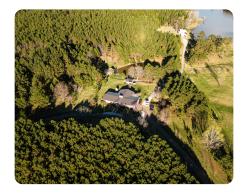

## **PROPERTY SUMMARY**

This beautiful property is unique and exceptional in today's market. There's more included than you would expect. If a 4 bed/4 bath home, a cabin, a 6-acre lake, another 1-acre lake, 3 ponds, a workshop, storage sheds, good access trails, wildlife, and natural beauty were not enough, 2 ATVs, a tractor, mower, several boats, trailers, other equipment, and furnishings are also included. Years of work and care are evident. The forested area includes planted loblolly pine, several smal groves of planted longleaf pine, mature natural pine, native hardwoods, and wild azaleas planted around the lake. Open areas and trails are well-maintained. Deer and turkey signs are evident. With roughly 4,400 ft. of paved frontage and quick access to US Hwy 82, the property is in a prime location, only 18 miles from the Hwy 82/25 intersection in Starkville, and just minutes from MS State University to the east and the Natchez Trace Parkway to the west. Call for your private showing by appointment only.