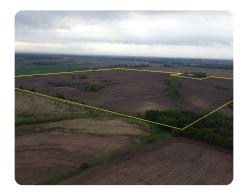

## **Old Mill Road Farm**

154.36 +/- Acres | Seward County, NE | \$1,620,000

## **PROPERTY SUMMARY**

National Land Realty to pleased to offer this 154+/- acre dry land farm with 145+/-tillable acres, located in Seward County, Nebraska, two miles West of Garland, NE. This owner-operated farm can be available to farm for the 2025 growing season or it can be sold as a seller leaseback farming option. This Old Mill farm has potential acreage developed opportunities, pending Seward County approval. Contact the listing agent, Ryan Schroeter for additional details.