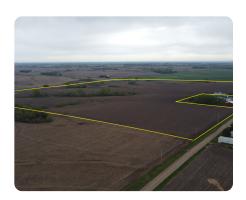

## **Old Mill Road Farm**

154.36 +/- Acres | Seward County, NE | \$1,620,000

## **PROPERTY SUMMARY**

National Land Realty to pleased to offer this 154+/- acre dry land farm with 145+/-tillable acres, located in Seward County, Nebraska, two miles West of Garland, NE. This owner-operated farm can be available to farm for the 2025 growing season or it can be sold as a seller leaseback farming option. This Old Mill farm has potential acreage developed opportunities, pending Seward County approval. Contact the listing agent, Ryan Schroeter for additional details.