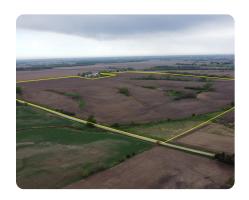

## **Old Mill Road Farm**

154.36 +/- Acres | Seward County, NE | \$1,620,000

## **PROPERTY SUMMARY**

National Land Realty to pleased to offer this 154+/- acre dry land farm with 145+/-tillable acres, located in Seward County, Nebraska, two miles West of Garland, NE. This owner-operated farm can be available to farm for the 2025 growing season or it can be sold as a seller leaseback farming option. This Old Mill farm has potential acreage developed opportunities, pending Seward County approval. Contact the listing agent, Ryan Schroeter for additional details.