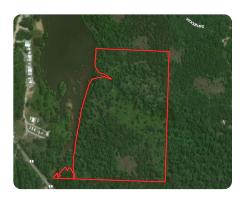

# Lake of the Ozarks Waterfront Acreage

24.82 +/- Acres | Camden County, MO

#### LOCATION

From Climax Springs, MO; Highway 7 East to North on Highway Z to Property on Right

## **PROPERTY SUMMARY**

Nestled along the picturesque shores of Lake of the Ozarks, this stunning 24.82-acre property boasts a generous 1500 feet of coveted lake frontage, offering a unique opportunity to build your dream home in an idyllic setting. The expansive acreage provides ample space for privacy and a range of recreational activities.