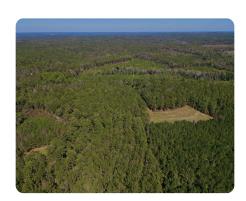

## **PROPERTY SUMMARY**

Located near Clayton, Alabama, is Hurricane Creek Timber Farm, 647 +\- acres. The property primarily consists of mature timber, including loblolly and longleaf pine, as well as hardwoods. The remaining portion of the land is in pine plantation. With multiple access points, this property offers an excellent opportunity for both timber investment and a hunting retreat. It's important to note that finding land with such significant timber resources available for sale is quite rare in today's market.