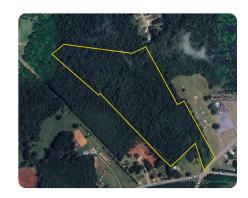

## LOCATION

At the intersection of Gibbs Road, John Dodd Road and Hope Road.

## **PROPERTY SUMMARY**

This 22.96 +/- acres on John Dobb Road in Wellford, SC is an excellent site for a large lot, low-density development. The increasing demand for larger lots within commutable distance to Greenville and Spartanburg makes this an incredible investment opportunity. The site is located on Gibbs Road at the intersection of Gibbs Rd, John Dobb Rd, and Hope Road. There is approximately 200 feet of frontage on John Dodd Rd. The Wellford City Limits runs through the property, and there is Public Water at the road. There is a drain that runs through the property with level uplands on either side, which makes for attractive lots with natural aesthetics. Zoned for Spartanburg District 5 schools. Only 10 miles from Spartanburg, 20 miles from Greenville, and appx 5 miles from Wellford and Inman. Call today to schedule a tour!