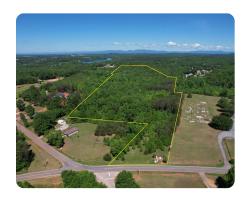

## John Dodd Road Development Investment

22.96 +/- Acres (\$21,733/acre) | Spartanburg County, SC | \$499,000

## **PROPERTY SUMMARY**

This 22.96 +/- acres on John Dobb Road in Wellford, SC is an excellent site for a large lot, low-density development. The increasing demand for larger lots within commutable distance to Greenville and Spartanburg makes this an incredible investment opportunity. The site is located on Gibbs Road at the intersection of Gibbs Rd, John Dobb Rd, and Hope Road. There is approximately 200 feet of frontage on John Dodd Rd. The Wellford City Limits runs through the property, and there is Public Water at the road. There is a drain that runs through the property with level uplands on either side, which makes for attractive lots with natural aesthetics. Zoned for Spartanburg District 5 schools. Only 10 miles from Spartanburg, 20 miles from Greenville, and appx 5 miles from Wellford and Inman. Call today to schedule a tour!