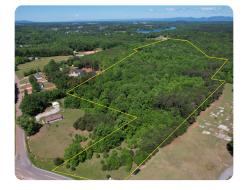

## John Dodd Road Development Investment

22.96 +/- Acres (\$21,733/acre) | Spartanburg County, SC | \$499,000

## **PROPERTY SUMMARY**

This 22.96 +/- acres on John Dobb Road in Wellford, SC is an excellent site for a large lot, low-density development. The increasing demand for larger lots within commutable distance to Greenville and Spartanburg makes this an incredible investment opportunity. The site is located on Gibbs Road at the intersection of Gibbs Rd, John Dobb Rd, and Hope Road. There is approximately 200 feet of frontage on John Dodd Rd. The Wellford City Limits runs through the property, and there is Public Water at the road. There is a drain that runs through the property with level uplands on either side, which makes for attractive lots with natural aesthetics. Zoned for Spartanburg District 5 schools. Only 10 miles from Spartanburg, 20 miles from Greenville, and appx 5 miles from Wellford and Inman. Call today to schedule a tour!