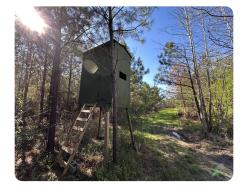

## **PROPERTY SUMMARY**

New to market! 102 acres of 10-year-old planted pines. This tract had a natural gas lease with pockets left and the owner now has mineral rights for you to continue to harvest, if you desire. Nice topography allowing you to have all usable acres. Several green fields and shooting houses are on the tract. Propst Creek runs through the south portion for a year-round water source to keep game on the property. Possible commercial use in the city limits. This tract is conveniently located close to Millport Alabama. Schedule your showing today.