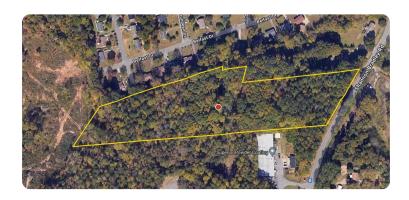

## **Shannon Bradley Rd Industrial Tract**

7.1 +/- Acres | Gaston County, NC

## **ADDRESS**

00 Shannon Bradley Dr Gastonia, NC 28052

## **PROPERTY SUMMARY**

7+/- acres of industrial zoned land in western Gaston County. Zoned I2

nationalland.com/listing/shannon-bradley-rd-industrial-tract

National Land Realty 1822 S Wendover Road Charlotte, NC 28211 NationalLand.com Bobby Spivey
Office: 704-946-8091
Cell: 704-995-7192
Fax: 864-331-1610
Bspivey@NationalLand.com