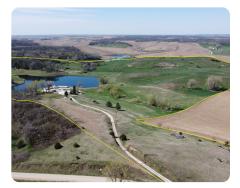

#### **PROPERTY SUMMARY**

National Land is pleased to offer this amazing property nestled in the Iowa hills, South of Mapleton, IA. This expansive recreational property is perfectly situated for those seeking tranquility and seclusion without being too far from town, ideal for various uses, from a personal getaway to rental opportunities. The property boasts rolling topography, featuring a mixture of lush pastures, mature timber, and a stunning 10+/- acre lake known for excellent fishing. Two duplexes provide a total of four separate and private suites. Each suite offers 2 or 3 bedrooms, kitchen with living room and bath, while a common kitchen and gathering area serve as the perfect space for activities. Other amenities include an outdoor pavilion, dock, 30x40 outbuilding, and 4 camper pads equipped with water and electric hookups. It is more than just land; it's an opportunity to create lasting memories and experiences.