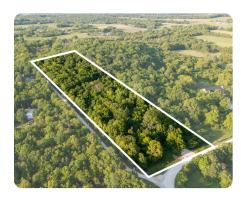

## Secluded 10 Acre Build Site

10 +/- Acres | Polk County, MO

**ADDRESS** 1207 E 567th RD Willard, MO 65781

## **PROPERTY SUMMARY**

Welcome to your secluded build lot in Willard, Missouri! This 10 acre surveyed unrestricted lot offers the perfect blend of privacy and convenience. The lush tree cover not only creates a serene atmosphere but also offers a natural barrier, ensuring your privacy, seclusion and a home for an abundance of wildlife. Whether you're dreaming of building your dream home or seeking a peaceful retreat from the hustle and bustle, this 10 acre lot in Willard, MO, provides endless opportunities to connect with the great outdoors right in your own backyard. Don't miss your chance to own a slice of paradise - schedule a viewing today! Seller does have a game camera at the gravel drive.