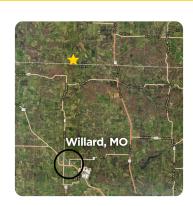

## LOCATION

From Willard head North on State HWY Z for 8 miles, turn right (East) on FR 2, take your first left (North) onto South 120th RD. Property sites on the corner of S 120th and East 567th RD.