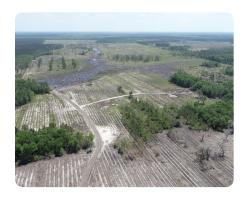

### PROPERTY SUMMARY

Large tract in Glynn County offering great hunting as well as a fantastic timber investment. Seller has bedded and replanted the upland acres in loblolly seedlings and is in the process of upgrading the internal road system. Property adjoins the 15,845-acre Paulks Pasture Wildlife Management Area. It has a powerline easement running through offering great deer stand locations. 1,427.58 feet of road frontage along Old Post Road. Power is located on the property for a homesite or RV campsite. Rare find for such a large tract in Glynn County.