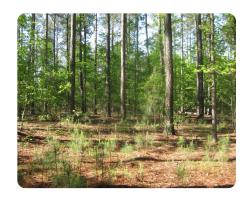

## PROPERTY SUMMARY

Limestone Creek flows smoothly through this mature timber forest, dividing the creek bottom land from the upland mature pine and mixed hardwood timber stands. Located just off Hwy 178 northwest of Orangeburg, close to the Wolfton Community. Gentle topography roll influenced by the wide bold creek splitting the tract, a small seasonal drainage flows from the west into the main creek. Hunting opportunities for deer, turkey, ducks, small game, and fishing where Limestone flows beneath Stacey Bridge Road. A basic network of interior roads/trails can be cleared and made ATV-ready, offering access throughout the property. Long frontage on Stacey Bridge Road and a second entry point make accessing the tract possible. Power is available along Stacey Bridge Road. Convenient to Orangeburg, Columbia/Lexington. Contact the listing agent to schedule a visit to this tract.