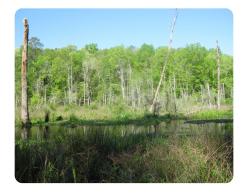

## PROPERTY SUMMARY

Limestone Creek flows smoothly through this mature timber forest, dividing the creek bottom land from the upland mature pine and mixed hardwood timber stands. Located just off Hwy 178 northwest of Orangeburg, close to the Wolfton Community. Gentle topography roll influenced by the wide bold creek splitting the tract, a small seasonal drainage flows from the west into the main creek. Hunting opportunities for deer, turkey, ducks, small game, and fishing where Limestone flows beneath Stacey Bridge Road. A basic network of interior roads/trails can be cleared and made ATV-ready, offering access throughout the property. Long frontage on Stacey Bridge Road and a second entry point make accessing the tract possible. Power is available along Stacey Bridge Road. Convenient to Orangeburg, Columbia/Lexington. Contact the listing agent to schedule a visit to this tract.