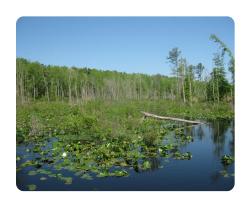

## PROPERTY SUMMARY

Limestone Creek flows smoothly through this mature timber forest, dividing the creek bottom land from the upland mature pine and mixed hardwood timber stands. Located just off Hwy 178 northwest of Orangeburg, close to the Wolfton Community. Gentle topography roll influenced by the wide bold creek splitting the tract, a small seasonal drainage flows from the west into the main creek. Hunting opportunities for deer, turkey, ducks, small game, and fishing where Limestone flows beneath Stacey Bridge Road. A basic network of interior roads/trails can be cleared and made ATV-ready, offering access throughout the property. Long frontage on Stacey Bridge Road and a second entry point make accessing the tract possible. Power is available along Stacey Bridge Road. Convenient to Orangeburg, Columbia/Lexington. Contact the listing agent to schedule a visit to this tract.