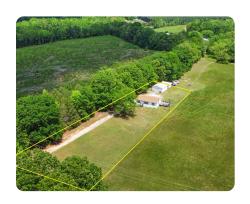

## 1428 Simmons Road

1 +/- Acres | Laurens County, SC

## **ADDRESS**

498 Simmons Road Gray Court, SC 29645

**LOCATION** Heading S on 1385 take exit 24 then

turn left on Fairview St, in 4 miles turn left on Greenpond Rd by Bealah Baptist Church. In 6.5 miles turn right on Rabun Church Rd. 1 mile turn left on Simmons. Home will be on left in half mile.

**PROPERTY SUMMARY**This secluded 3-bedroom, 2-bathroom double-wide mobile home offers a peaceful setting on 1 acre of land, surrounded by country views with NO HOA. With a little TLC, this property has great investment potential or used as a primary residence. Outside, you'll find ample yard space for recreation and a garage for storing vehicles, four-wheelers, tools, shop use and more! Don't miss this opportunity to own a rural paradise!