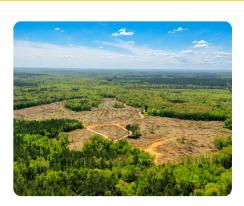

## **PROPERTY SUMMARY**

Madison County diverse property for sale! This place has a little bit of everything to offer the land buyer. 30 +/- acres of hardwoods that offer both pulpwood and saw timber. 50 +/- acres of plantation pine pulpwood aged between 17-19 years old. 77 +/- acres that have recently been cut and are ready for a fresh start for a new buyer! Could easily be replanted as a future timber investment. 5 established food plots and an internal road system make this tract ready to hunt. The location is also outstanding with road frontage on Highway 17, just 40 minutes from the Madison city limits. This area has been known to produce mature, trophy whitetails in the winter and gobblers in the spring! The diverse wildlife habitat should provide excellent hunting for many years to come. Updated survey is available. Call today to find out more!