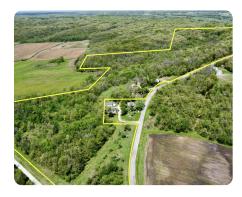

## Northern MO Hunting Land

93 +/- Acres (\$4,258/acre) | Adair County, MO | \$396,000

ADDRESS 01 State HWY 0 Stahl. MO 63544

## LOCATION

\*GPS is accurate to Stahl, MO. Property is adjacent to the old town & marked with For Sale signs.

## PROPERTY SUMMARY \*Owner Financing Available\*

Northern MO big deer and turkey hunting surrounded by large ag! This 93 +/- acre recreational getaway has provided results for years. Located just northwest of Kirksville, this land serves as an excellent place to take refuge during Missouri's deer and turkey seasons. The farm sits less than an hour south of Iowa and could provide additional hunting opportunities for the Iowa landowner. With HWY frontage along MO Route O, northern/eastern access to this tract is quick and easy. The property also features a 2 bedroom hunting cabin, pole barn, all utilities, and an older church building that could be converted into a fun project. Almost one mile of trails can be found scattered throughout the property providing easy access on ATV. The land is set up with well-established hunting blinds/deer stands. With large ag fields to the west, there is no doubt that this tract holds wildlife year-round. If you want a chance to hunt where they live, this is it!