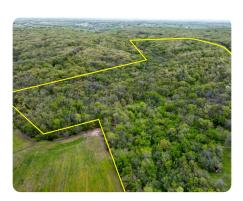

## PROPERTY SUMMARY \*Owner Financing Available\*

Northern MO big deer and turkey hunting surrounded by large ag! This 93 +/- acre recreational getaway has provided results for years. Located just northwest of Kirksville, this land serves as an excellent place to take refuge during Missouri's deer and turkey seasons. The farm sits less than an hour south of Iowa and could provide additional hunting opportunities for the Iowa landowner. With HWY frontage along MO Route O, northern/eastern access to this tract is quick and easy. The property also features a 2 bedroom hunting cabin, pole barn, all utilities, and an older church building that could be converted into a fun project. Almost one mile of trails can be found scattered throughout the property providing easy access on ATV. The land is set up with well-established hunting blinds/deer stands. With large ag fields to the west, there is no doubt that this tract holds wildlife year-round. If you want a chance to hunt where they live, this is it!