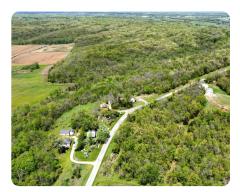

## PROPERTY SUMMARY \*Owner Financing Available\*

Northern MO big deer and turkey hunting surrounded by large ag! This 93 +/- acre recreational getaway has provided results for years. Located just northwest of Kirksville, this land serves as an excellent place to take refuge during Missouri's deer and turkey seasons. The farm sits less than an hour south of Iowa and could provide additional hunting opportunities for the Iowa landowner. With HWY frontage along MO Route O, northern/eastern access to this tract is quick and easy. The property also features a 2 bedroom hunting cabin, pole barn, all utilities, and an older church building that could be converted into a fun project. Almost one mile of trails can be found scattered throughout the property providing easy access on ATV. The land is set up with well-established hunting blinds/deer stands. With large ag fields to the west, there is no doubt that this tract holds wildlife year-round. If you want a chance to hunt where they live, this is it!